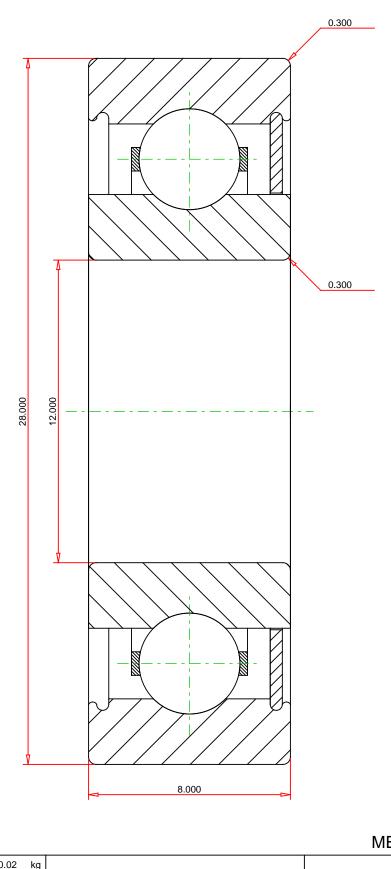

| Dimensions        |           | - |
|-------------------|-----------|---|
| utside Diameter D | 28.000 mm |   |

| Outside Ring Width B | 8.000 mm |
|----------------------|----------|
| Radius Rs min        | 0.300 mm |

**METRIC UNITS** 

Weight 0.02 kg

THE TIMKEN COMPANY
NORTH CANTON, OHIO USA

6001-Z-C3

Deep Groove Ball Bearings (6000, 6200, 6300, 6400)

Dynamic Load Rating Static Load Rating 5100 N 2400 N

Every reasonable effort has been made to ensure the accuracy of the information contained in this writing, but no liability is accepted for errors, omissions or for any other reason.